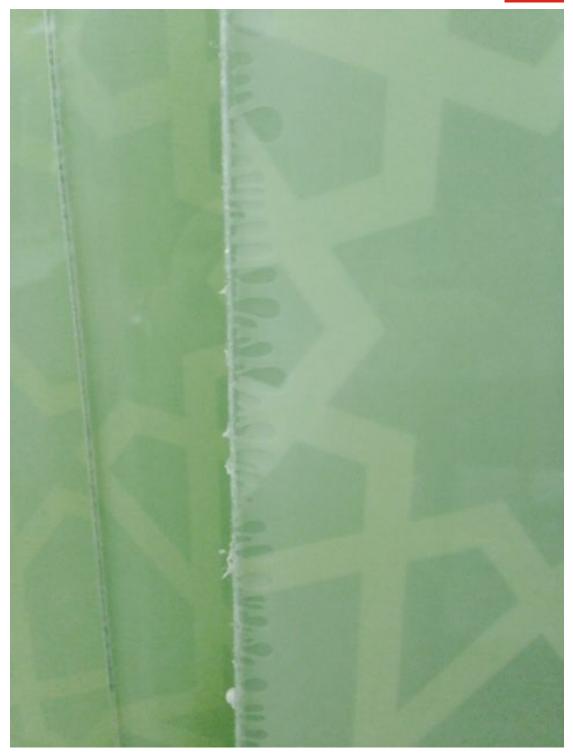

#### **Glazing Cases: Bubbles around the eva laminated glass edges** glass 6mm + 6mm No tempering

My Friend,

Based on your photos, it shows the EVA film in the edges is not enough to fully fill in the gap between the two glass.

The EVA film shrinks.

So, the solution is that when you prepare the pre-lamiated glass, please don't pull the EVA film with too strength( Don't stretch the eva film glass interlayer), or the eva film will shrink after the cut.

And the eva film can be 2mm wider than the glass, to make sure the EVA film is enough to fill in the glass gaps.

#### **Dear Peter**

As you said we didn't stretch the film and reduced it to 115 and worked ok , there is printing on the glass .

My Friend, So good the problem is solved.

-----

Peter Lin CNC Glass Interlayer www.cncglass.com www.c-n-c.com Mail: cnc@cncglass.com benext77@hotmail.com Skype: Cnext365 Phone: 0086 15013829504