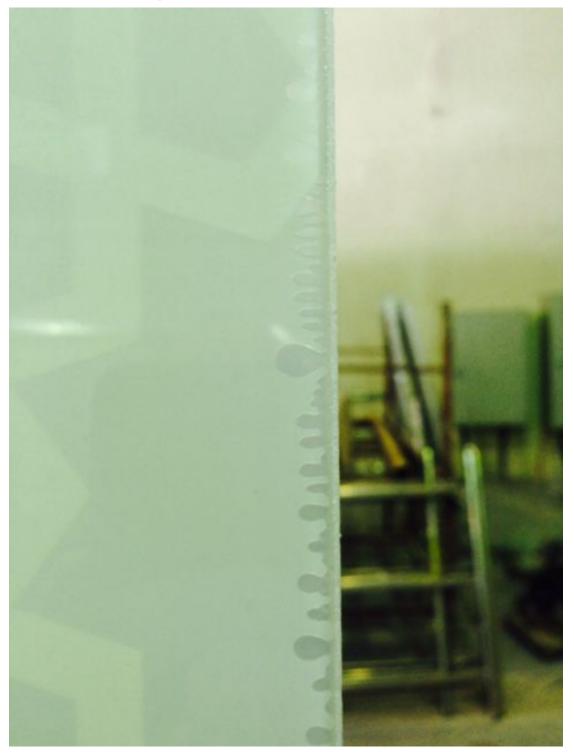

#### **Glazing Cases: Bubbles around the eva laminated glass edges** glass 6mm + 6mm No tempering

My Friend,

Based on your photos, it shows the EVA film in the edges is not enough to fully fill in the gap between the two glass.

The EVA film shrinks.

So, the solution is that when you prepare the pre-lamiated glass, please don't pull the EVA film with too strength( Don't stretch the eva film glass interlayer), or the eva film will shrink after the cut.

And the eva film can be 2mm wider than the glass, to make sure the EVA film is enough to fill in the glass gaps.